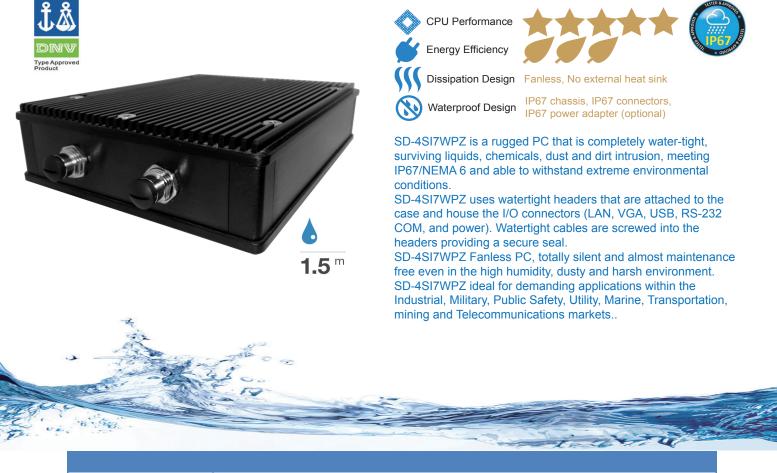

## **Rugged Fanless IP67 rated Waterproof PC**

Designed for Harsh Environment and Marine Applications

## Model: SD-4SI7WPZ

| CPU                  | Intel <sup>®</sup> Core <sup>™</sup> i7-4650U Processor (4M Cache, up to 3.30 GHz) 15W TDP |
|----------------------|--------------------------------------------------------------------------------------------|
| Memory               | 2GB Dual-channel DDR3L SO-DIMM support up to 16GB                                          |
| Internal Storage     | 128GB 2.5" Wide temperature Solid State Drive (support up to 1TB capacity)                 |
| Rear Panel           | Water Tight IP67 Rated connectors                                                          |
| I/O Ports (Default)  | 1 x RS232 Serial, 1 x GLAN, 2 x USB, VGA, DC Power In                                      |
| I/O Ports (Optional) | Any combination of up to 2 x RS232/422/485, 2 x GLAN, 2 x USB, 1x HDMI etc                 |
| DC Power Input       | +9V to 36VDC Wide Voltage range                                                            |
| Op. Temp. (PC)       | -20°C ~ 60°C                                                                               |
| Storage Temperature  | -30°C ~ 70°C                                                                               |
| Relative Humidity    | 0% ~ 95% non-condensing                                                                    |
| Vibration            | Up to 1.5 G's from 5-500Hz                                                                 |
| Shock                | 250G's                                                                                     |
| Weight               | 3.80 kg (with cables and mounting bracket)                                                 |
| Dimensions           | 162(W)*205(D)*49(H) mm                                                                     |
| Included Accessories | Mounting brackets , Set of 4x Water Resist I/O Cables (1.5M in length)                     |
| Optional Items       | Wi-Fi (b/g/n) ,Bluetooth, OS, External AC/DC IP67 Power Adapter                            |