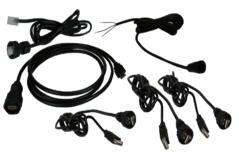

## Model: SD-4SI7WPZ

| CPU                  | Intel <sup>®</sup> Core <sup>™</sup> i7-4650U Processor (4M Cache, up to 3.30 GHz) 15W TDP |
|----------------------|--------------------------------------------------------------------------------------------|
| Memory               | 2GB Dual-channel DDR3L SO-DIMM support up to 16GB                                          |
| Internal Storage     | 128GB 2.5" Wide temperature Solid State Drive (support up to 1TB capacity)                 |
| Rear Panel           | Water Tight IP67 Rated connectors                                                          |
| I/O Ports (Default)  | 1 x RS232 Serial, 1 x GLAN, 2 x USB, VGA, DC Power In                                      |
| I/O Ports (Optional) | Any combination of up to 2 x RS232/422/485, 2 x GLAN, 2 x USB, 1x HDMI etc                 |
| DC Power Input       | +9V to 36VDC Wide Voltage range                                                            |
| Op. Temp. (PC)       | -20°C ~ 60°C                                                                               |
| Storage Temperature  | -30°C ~ 70°C                                                                               |
| Relative Humidity    | 0% ~ 95% non-condensing                                                                    |
| Vibration            | Up to 1.5 G's from 5-500Hz                                                                 |
| Shock                | 250G's                                                                                     |
| Weight               | 3.80 kg (with cables and mounting bracket)                                                 |
| Dimensions           | 162(W)*205(D)*49(H) mm                                                                     |
| Included Accessories | Mounting brackets , Set of 4x Water Resist I/O Cables (1.5M in length)                     |
| Optional Items       | Wi-Fi (b/g/n) ,Bluetooth, OS, External AC/DC IP67 Power Adapter                            |