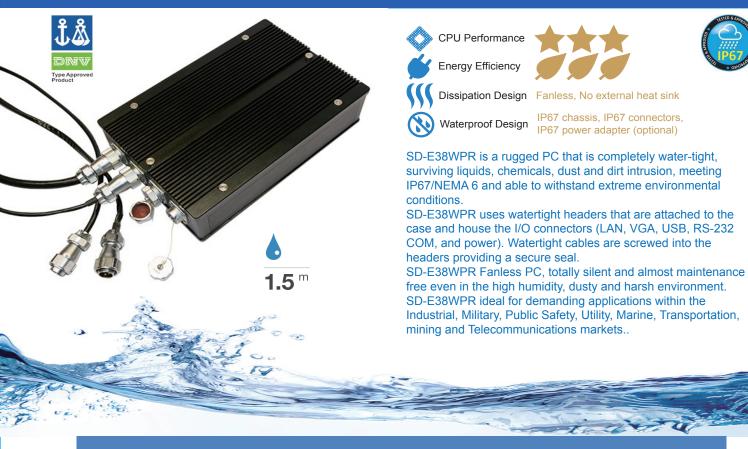

## **Rugged Fanless IP67 rated Waterproof PC**

Designed for Harsh Environment and Marine Applications

## Model: SD-E38WPR

| СРО                  | Intel <sup>®</sup> Atom™ Bay-trail E3845 1.91GHz Quad Core CPU (10 W TDP)  |
|----------------------|----------------------------------------------------------------------------|
| Memory               | 2GB Dual-channel DDR3L SO-DIMM support up to 8 GB                          |
| Internal Storage     | 128GB 2.5" Wide temperature Solid State Drive (support up to 1TB capacity) |
| Rear Panel           | 4 Water Tight Bayonet connections IP67 Rated (DC Power In,VGA,USB,RS232)   |
| I/O Ports (Default)  | 2 x RS232 Serial, 1 x GLAN, 2 x USB, VGA, DC Power In                      |
| I/O Ports (Optional) | Any combination of up to 2 x RS232/422/485, 2 x GLAN, 4 x USB ,1x HDMI etc |
| DC Power Input       | 9-36 VDC Wide Voltage range                                                |
| Op. Temp. (PC)       | -20°C ~ 60°C                                                               |
| Storage Temperature  | -30°C ~ 70°C                                                               |
| Relative Humidity    | 0% ~ 95% non-condensing                                                    |
| Vibration            | Up to 2G's from 5-500Hz                                                    |
| Shock                | 300G's                                                                     |
| Weight               | 4.70 kg (with cables and mounting bracket)                                 |
| Dimensions           | 190mm W x 298mm D x 75mm H                                                 |
| Included Accessories | Mounting brackets , Set of 4x Water Resist I/O Cables (1.5M in length)     |
| Optional Items       | Wi-Fi (b/g/n) ,Bluetooth, OS, External AC/DC IP67 Power Adapter            |