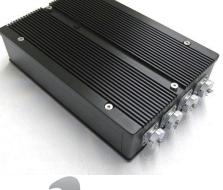

## **Rugged Fanless IP67 rated Waterproof PC**

Designed for Harsh Environment and Marine Applications

## Model: SD-E38WPR

| СРО                  | Intel <sup>®</sup> Atom™ Bay-trail E3845 1.91GHz Quad Core CPU (10 W TDP)  |
|----------------------|----------------------------------------------------------------------------|
| Memory               | 2GB Dual-channel DDR3L SO-DIMM support up to 8 GB                          |
| Internal Storage     | 128GB 2.5" Wide temperature Solid State Drive (support up to 1TB capacity) |
| Rear Panel           | 4 Water Tight Bayonet connections IP67 Rated (DC Power In,VGA,USB,RS232)   |
| I/O Ports (Default)  | 2 x RS232 Serial, 1 x GLAN, 2 x USB, VGA, DC Power In                      |
| I/O Ports (Optional) | Any combination of up to 2 x RS232/422/485, 2 x GLAN, 4 x USB ,1x HDMI etc |
| DC Power Input       | 9-36 VDC Wide Voltage range                                                |
| Op. Temp. (PC)       | -20°C ~ 60°C                                                               |
| Storage Temperature  | -30°C ~ 70°C                                                               |
| Relative Humidity    | 0% ~ 95% non-condensing                                                    |
| Vibration            | Up to 2G's from 5-500Hz                                                    |
| Shock                | 300G's                                                                     |
| Weight               | 4.70 kg (with cables and mounting bracket)                                 |
| Dimensions           | 190mm W x 298mm D x 75mm H                                                 |
| Included Accessories | Mounting brackets , Set of 4x Water Resist I/O Cables (1.5M in length)     |
| Optional Items       | Wi-Fi (b/g/n) ,Bluetooth, OS, External AC/DC IP67 Power Adapter            |