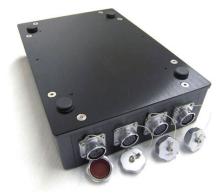

## **Rugged Fanless IP67 rated Waterproof PC**

Designed for Harsh Environment and Marine Applications

## Model: SD-E38WPR

| СРО                  | Intel <sup>®</sup> Atom™ Bay-trail E3845 1.91GHz Quad Core CPU (10 W TDP)  |
|----------------------|----------------------------------------------------------------------------|
| Memory               | 2GB Dual-channel DDR3L SO-DIMM support up to 8 GB                          |
| Internal Storage     | 128GB 2.5" Wide temperature Solid State Drive (support up to 1TB capacity) |
| Rear Panel           | 4 Water Tight Bayonet connections IP67 Rated (DC Power In,VGA,USB,RS232)   |
| I/O Ports (Default)  | 2 x RS232 Serial, 1 x GLAN, 2 x USB, VGA, DC Power In                      |
| I/O Ports (Optional) | Any combination of up to 2 x RS232/422/485, 2 x GLAN, 4 x USB ,1x HDMI etc |
| DC Power Input       | 9-36 VDC Wide Voltage range                                                |
| Op. Temp. (PC)       | -20°C ~ 60°C                                                               |
| Storage Temperature  | -30°C ~ 70°C                                                               |
| Relative Humidity    | 0% ~ 95% non-condensing                                                    |
| Vibration            | Up to 2G's from 5-500Hz                                                    |
| Shock                | 300G's                                                                     |
| Weight               | 4.70 kg (with cables and mounting bracket)                                 |
| Dimensions           | 190mm W x 298mm D x 75mm H                                                 |
| Included Accessories | Mounting brackets , Set of 4x Water Resist I/O Cables (1.5M in length)     |
| Optional Items       | Wi-Fi (b/g/n) ,Bluetooth, OS, External AC/DC IP67 Power Adapter            |