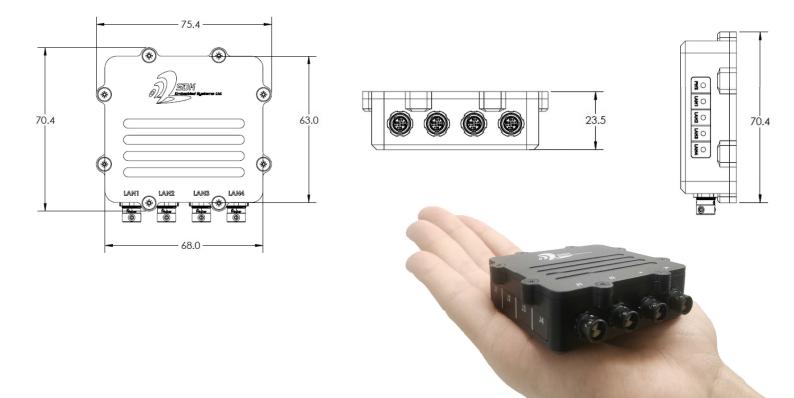

## **Dimensions:**

Phone: +972-722-122-017 e-mail: sales@sdksys.com Web: www.sdksys.com