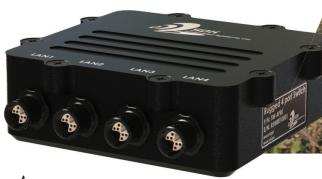

Rugged 4 Port Ultra-Compact Gigabit Switch

Model:SW-4PRS

**IP68 Ingress Protection** 

Ultra-compact, soldier-carry, military grade, 4-port Layer3 managed Gigabit Ethernet switch support triple-speed (10/100/1000Mbps) ports. Equipped by Fischer Minimax Series connectors with 5,000 mating cycles.

The SW-4PRS switch ideal for demanding applications in Military, UAV, Airbone, Navy, Ground Communications, Special Troops, Armour and Tracked Vehicles.

Phone: +972-722-122-017 e-mail: sales@sdksys.com Web: www.sdksys.com